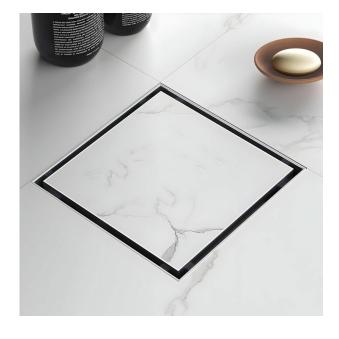

## Model No:MBD-604 Floor Drainer

## **PRODUCT SPECIFICATIONS**

| Type of Drainer:        | Grating                                                                                                                                                                                                                         |  |  |
|-------------------------|---------------------------------------------------------------------------------------------------------------------------------------------------------------------------------------------------------------------------------|--|--|
| Base Thickness:         | 1mm                                                                                                                                                                                                                             |  |  |
| Top Thickness:          | 1.5mm                                                                                                                                                                                                                           |  |  |
| Flow Rate:              | 70-80 Ltrs. Per Minute                                                                                                                                                                                                          |  |  |
| Features:               | <ul> <li>Durable Construction</li> <li>Sleek, Modern Design</li> <li>Efficient Drainage</li> <li>Anti-Clogging Feature</li> <li>Anti-Cockroach Trap</li> <li>Robust Load-Bearing<br/>Capacity</li> <li>Easy to Clean</li> </ul> |  |  |
| Drain Outlet Direction: | Center                                                                                                                                                                                                                          |  |  |