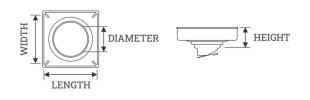

| Length | Width | Height | <b>Outlet Diameter</b> |
|--------|-------|--------|------------------------|
| 127mm  | 127mm | 40mm   | 94mm                   |
| 150mm  | 150mm | 40mm   | 94mm                   |